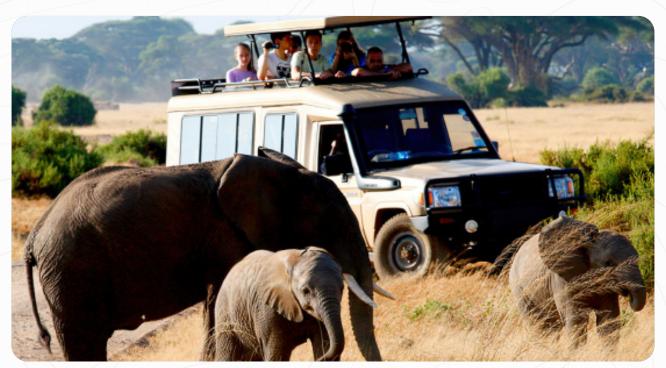

## TARANGIRE NATIONAL PARK

Activities: Game Drive

Included: Breakfast, Lunch, Dinner

After breakfast, we depart from your hotel to Tarangire National Park for game drive. This park has greatest concentration of wildlife and huge baobab trees Tarangire national park provides you with a great opportunity to witness Africa's most giant elephant families, wildebeest, zebras, buffalo, impala, gazelle, hartebeest and elands through its endless plains. Lunch box will be provided during the day.