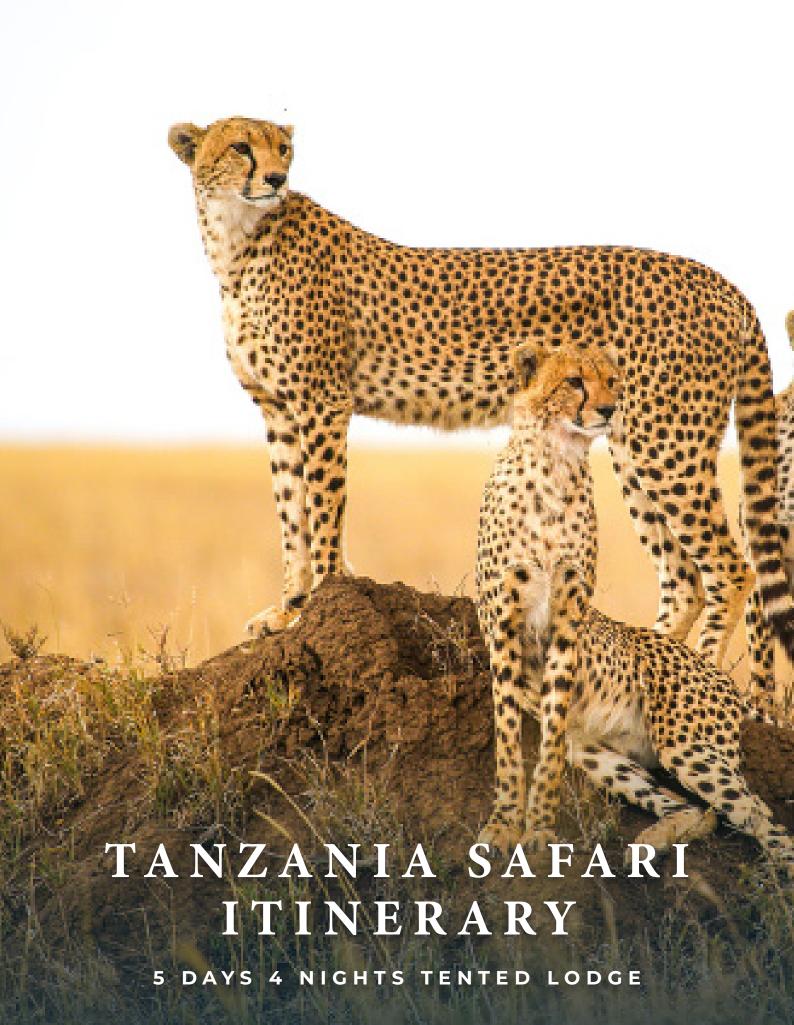

**DESTINATIONS** 

Tarangire National Park



Serengeti National Park Day 3 - 4 | FULL BOARD MEALS

Ngorongoro Crater
Day 5 | FULL BOARD MEALS





lake Manyara l

Day 6 | FULL BOARD MEALS

# **SCHEDULE**

## 5 DAYS 4 NIGHTS | TENTED LODGE SAFARI

#### DAY 1

## ARRIVAL TO TANZANIA

Upon arrival at Kilimanjaro international airport or Arusha Airport in the late afternoon; you will be greeted by our warm and friendly guides. You will be transferred to a nearby hotel in Moshi or Arusha to rest and relax after a long International flight.

Overnight at: Moshi-Parkview Inn Hotel / Salinero Hotel - Arusha

#### DAY 2

## TARANGIRE NATIONAL PARK

Activities: Game Drive

Included: Breakfast, Lunch, Dinner

After breakfast, we depart from your hotel to Tarangire National Park for game drive.